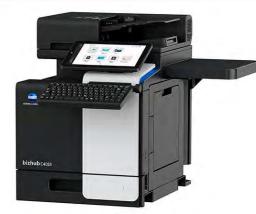

Monthly Confidential Report (Published at the end of each month)

Toner, Resin, Photoconductor, Rollers and Related Components of Electrophotography -

Konica Minolta US (A4/Color) bizhub C4051i

PANTUM Europe (A4/Color) CM2100ADN

# ■Follow Up■

| F - Color Printer/MFP (A4) - Canon - 3 ·····19                                             |
|--------------------------------------------------------------------------------------------|
| (MF642 and others)                                                                         |
| F - Color Printer/MFP (A4) - HP - 2 ······20                                               |
| (Color LaserJet Managed MFP E47528f and others)                                            |
| F - Color Printer/MFP (A4) - Brother Industries - 1 ······21                               |
| (DCP-9055CDN and others)                                                                   |
| F - Color Printer/MFP (A4) - Kyocera Document Solutions - 2 ······ 22                      |
| (ECOSYS M5021cdn and others)                                                               |
|                                                                                            |
| ■Newly Released ■<br>[Japan]                                                               |
| <office></office>                                                                          |
| N - Color MFP (A4) - Sharp - 1                                                             |
| (BP-C533WD/C533WR)                                                                         |
| (DF-C555WD/C555WD)                                                                         |
| [North America]                                                                            |
| <office></office>                                                                          |
| N - Color MFP/Printer (A4) - Konica Minolta US - 126                                       |
| (bizhub C4051i/C3351i/C3321i/C4001i/C3301i)                                                |
| N - Monochrome MFP/Printer (A4) - Konica Minolta US - 2 ·································· |
| (bizhub 4751i/4051i/4701i)                                                                 |
| · ·                                                                                        |
| (Europe)<br><office></office>                                                              |
|                                                                                            |
| N - Color Printer/MFP (A4) - PANTUM Europe - 1 ··································          |
| (CP/CM2100 series)                                                                         |
|                                                                                            |